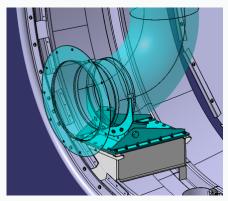

The improved APU exhaust duct bracket modifies the duct and support structure to eliminate premature cracking and failure of the duct and duct bracket. The kit includes the modified duct and support structure to replace the original parts and increase the service life of those components and reduce downtime.

The improved APU exhaust duct bracket does not require additional modifications of structure underneath the fire shield and can be installed by the operator at home base.

Aircraft with Lockheed Martin Serial Number 5748 and up already have the improved duct.

APU Exhaust Duct

**APU Exhaust Duct Bracket Kit:** The kit includes the new duct, bracket and all required installation hardware plus instructions for removing the existing equipment and installing the new parts.