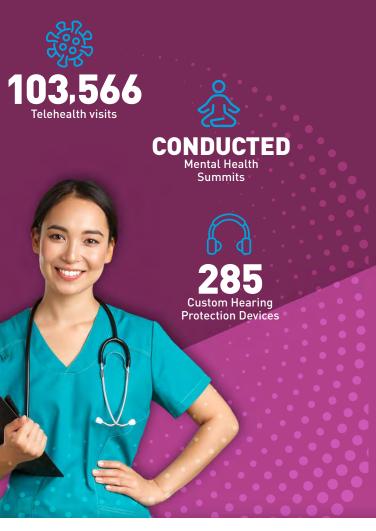

|                                                |
| JAN                                                            | FEB                                                                                   | MAR                                                                  | APR                                                                        | MAY                                                                         | JUN                                                                    | JUL                                                                            | AUG                                             | SEP                                                                             | 0                                              |

()

### 2021 BY THE NUMBERS





## TARGET ZERO

### 2021 PERFORMANCE (PER 100 EMPLOYEES)





Target Zero leader application tracks leader safety-related actions

| <b>148,172</b><br>Conducted<br>Floor Walk | <b>141,305</b><br>Delivered<br>Safety<br>Message | <b>8,925</b><br>Implemented<br>Safety<br>Improvement | 27<br>Rec<br>Pos<br>Bel |
|-------------------------------------------|--------------------------------------------------|------------------------------------------------------|-------------------------|
|                                           |                                                  |                                                      |                         |
|                                           |                                                  |