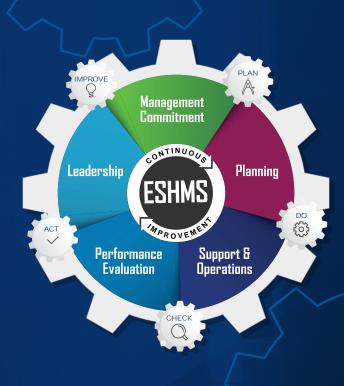

#### ESH MANAGEMENT SYSTEM

Enterprise ESH Management System certification to ISO 14001 and ISO 45001 standards with 40 sites certified to one or both standards. Completed 11 Third Party Registrar site audits. Leveraged enterprise certification approach to reduce the number of overall Third Party Registrar site audits.