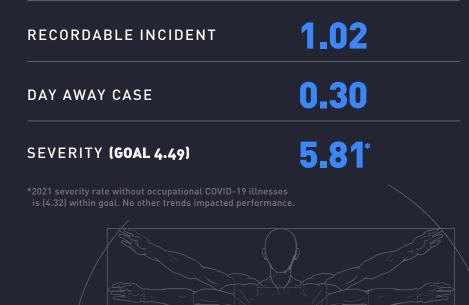

## TARGET ZERO

### 2021 PERFORMANCE (PER 100 EMPLOYEES)

Target Zero leader application tracks leader safety-related actions

| <b>148,172</b><br>Conducted<br>Floor Walk | <b>141,305</b><br>Delivered<br>Safety<br>Message | <b>8,925</b><br>Implemented<br>Safety<br>Improvement | 27<br>Rec<br>Pos<br>Bel |
|-------------------------------------------|--------------------------------------------------|------------------------------------------------------|-------------------------|
|                                           |                                                  |                                                      |                         |
|                                           |                                                  |                                                      |                         |