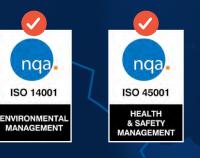

#### ESH MANAGEMENT SYSTEM

Enterprise ESH Management System certification to ISO 14001 and ISO 45001 standards with 40 sites certified to one or both standards. Completed 11 Third Party Registrar site audits. Leveraged enterprise certification approach to reduce the number of overall Third Party Registrar site audits.