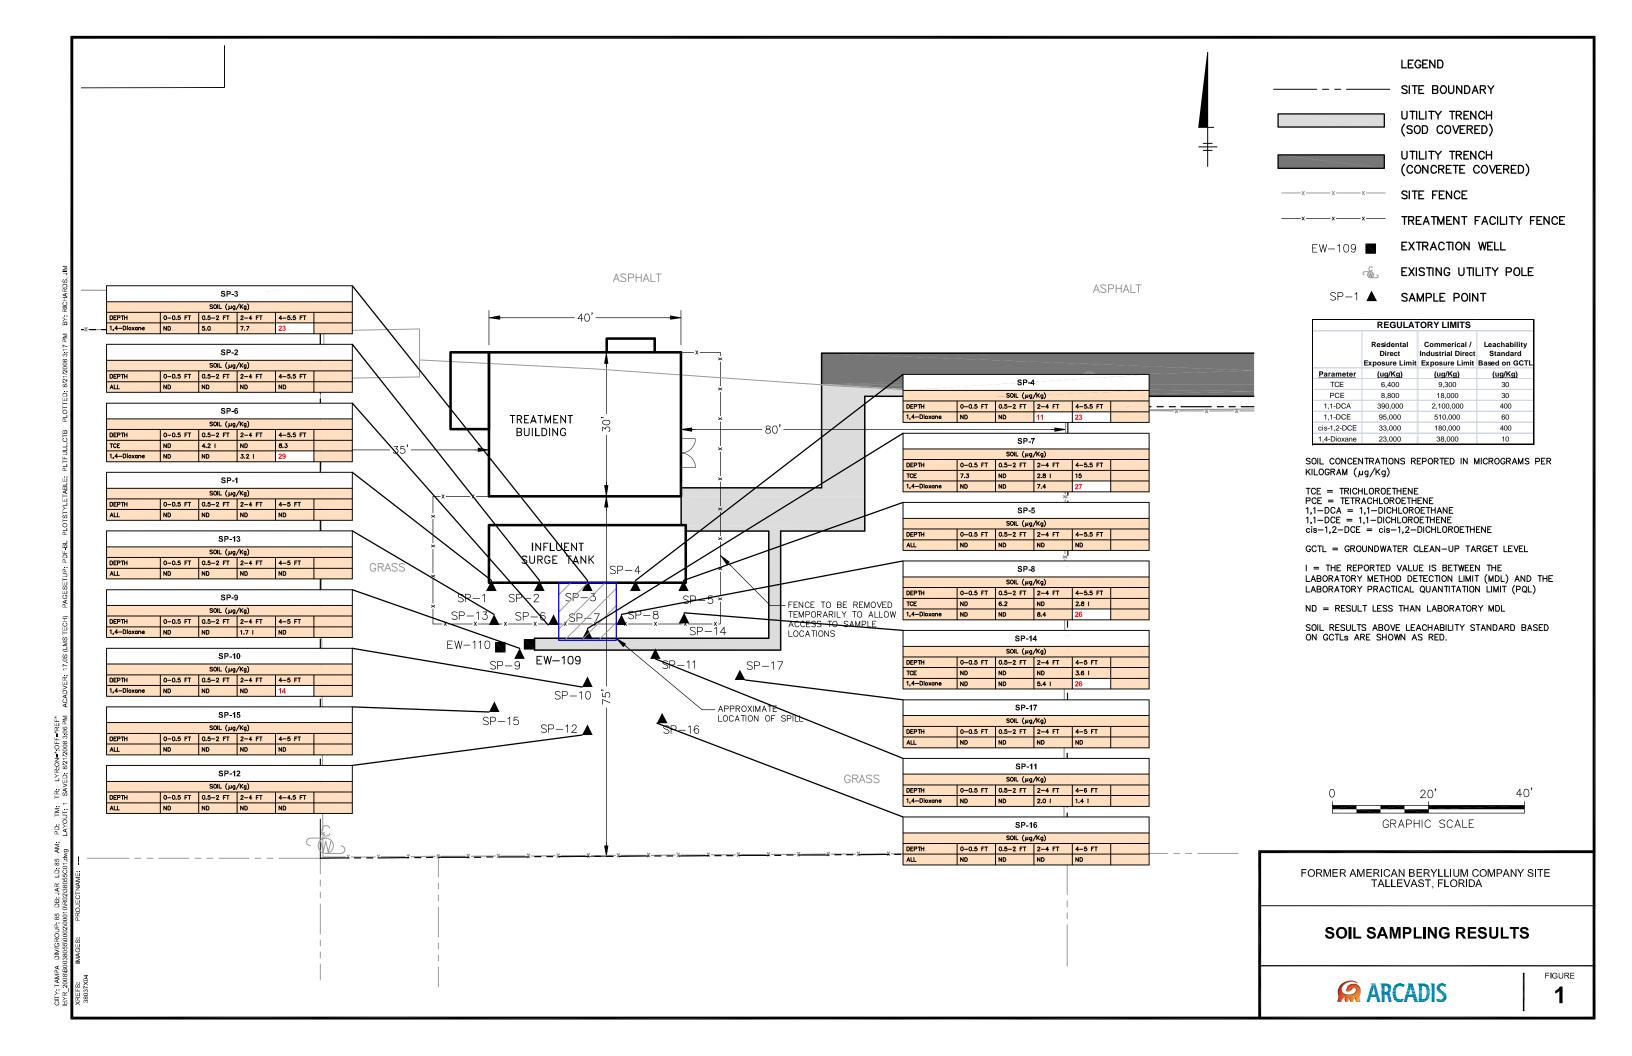

### **Environmental Impacts**

Soil and groundwater samples were collected in the vicinity of the spill area at the locations shown on Figure 1 in Attachment C. The sample locations were generally laid out as a grid pattern in and adjacent to the area impacted by the spill. Sample location SP-3 is at the center of the spill area and other sample locations are spaced at about 10-foot intervals from that point. There were a total of 17 sample locations as part of this sampling event.

Four soil samples were collected at each sample location from above the groundwater table, which is approximately 5 to 6 feet below land surface (bls). The first soil sample was collected from the top 6 inches of soils. Subsequent samples were collected in 2-foot intervals down to the groundwater table (i.e., 0.5 to 2 feet bls, 2 to 4 feet bls and 4 to 6 feet bls). Soil samples were collected by a hand-auger method following the procedures in Florida Department of Environmental Protection (FDEP) Standard Operating Procedure (SOP) #FS3000.

All samples were analyzed by TestAmerica in Tampa, Florida using United States Environmental Protection Agency (USEPA) Method 8260B for VOCs and USEPA Method 8260C with heated purge, selective ion monitoring (SIM) and isotope dilution (ID) for 1,4-Dioxane. The analytical results for soil and groundwater samples are presented on Figures 1 and 2, respectively, in Attachment C.

### Soil Results

The results of the soil samples were compared to the Residential Direct Exposure Limits, Commercial/Industrial Direct Exposure Limits and the Leachability Standards based on Groundwater Clean-up Target Levels (GCTLs). As shown on Figure 1 in Attachment C, the results for soil samples at all 17 locations were several orders of magnitude below the Residential and Commercial/Industrial Direct Exposure Limits. The results for the top two feet of soil at all 17 sample locations were below the Leachability Standards based on GCTLs. In 7 of the sample locations in or near the spill area, the concentration of 1,4-dioxane was above the Leachability Standards based on GCTLs in the sample interval immediately above the water table. These results demonstrate that this soil is likely being impacted from concentrations of 1,4-Dioxane in the groundwater.