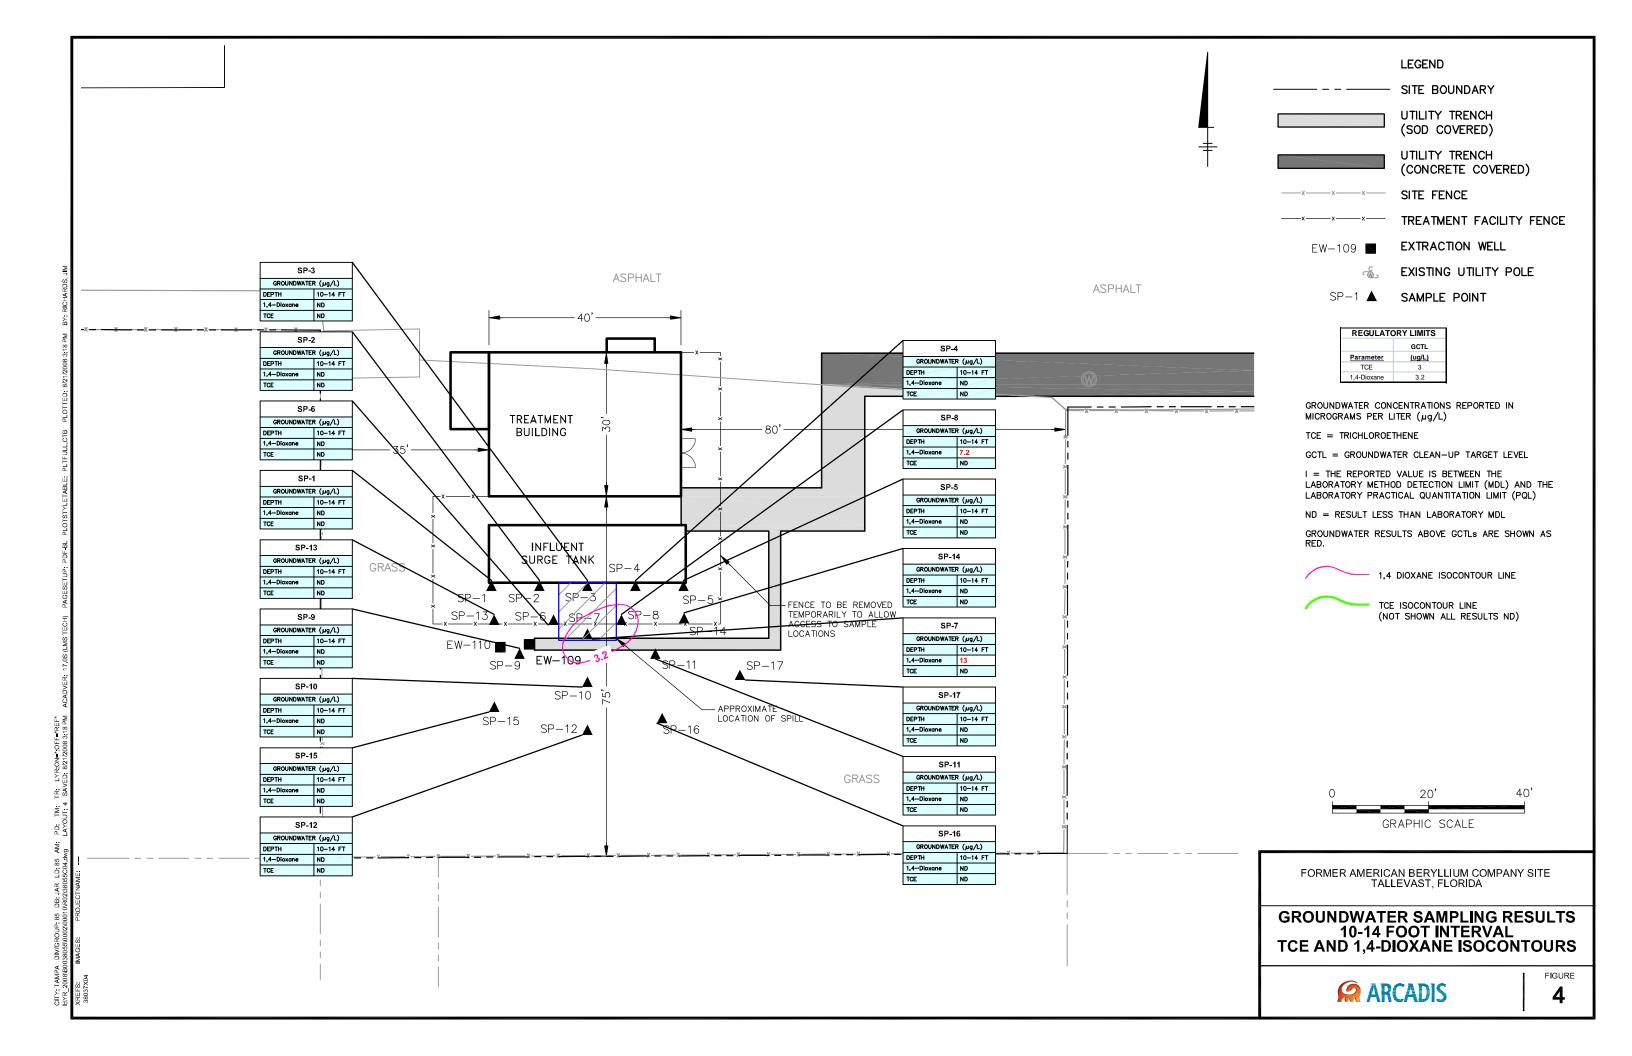

### **Groundwater Results**

The results indicate that site related COCs are present in the shallow groundwater in the immediate vicinity of the release (Figure 2, Attachment C). Specifically, site related COCs were detected above GCTLs in 10 of the 17 samples collected from the 5 to 9 feet bls interval, and two of the 17 samples collected from the 10 to 14 feet bls interval. Isoconcentration contours for TCE and 1,4-Dioxane in the 5 to 9 feet bls interval and the 10 to 14 feet bls interval are shown on Figures 3 and 4, respectively, in Attachment C. Site related COCs were detected above GCTLs in one sample collected from the 15 to 19 feet bls interval, one sample from the 20 to 24 feet bls interval, and one sample from the 25 to 29 feet bls interval.

The results of the investigation indicate that the release from the secondary containment unit has impacted the shallow groundwater in the immediate vicinity of the spill. The maximum distance from the point of the release that impacts were detected was approximately 30 feet. Concentrations of all COCs were non detect in all samples collected further than 30 feet from the point of the release. These results show that the impacts are confined to the site and have not migrated off the property.