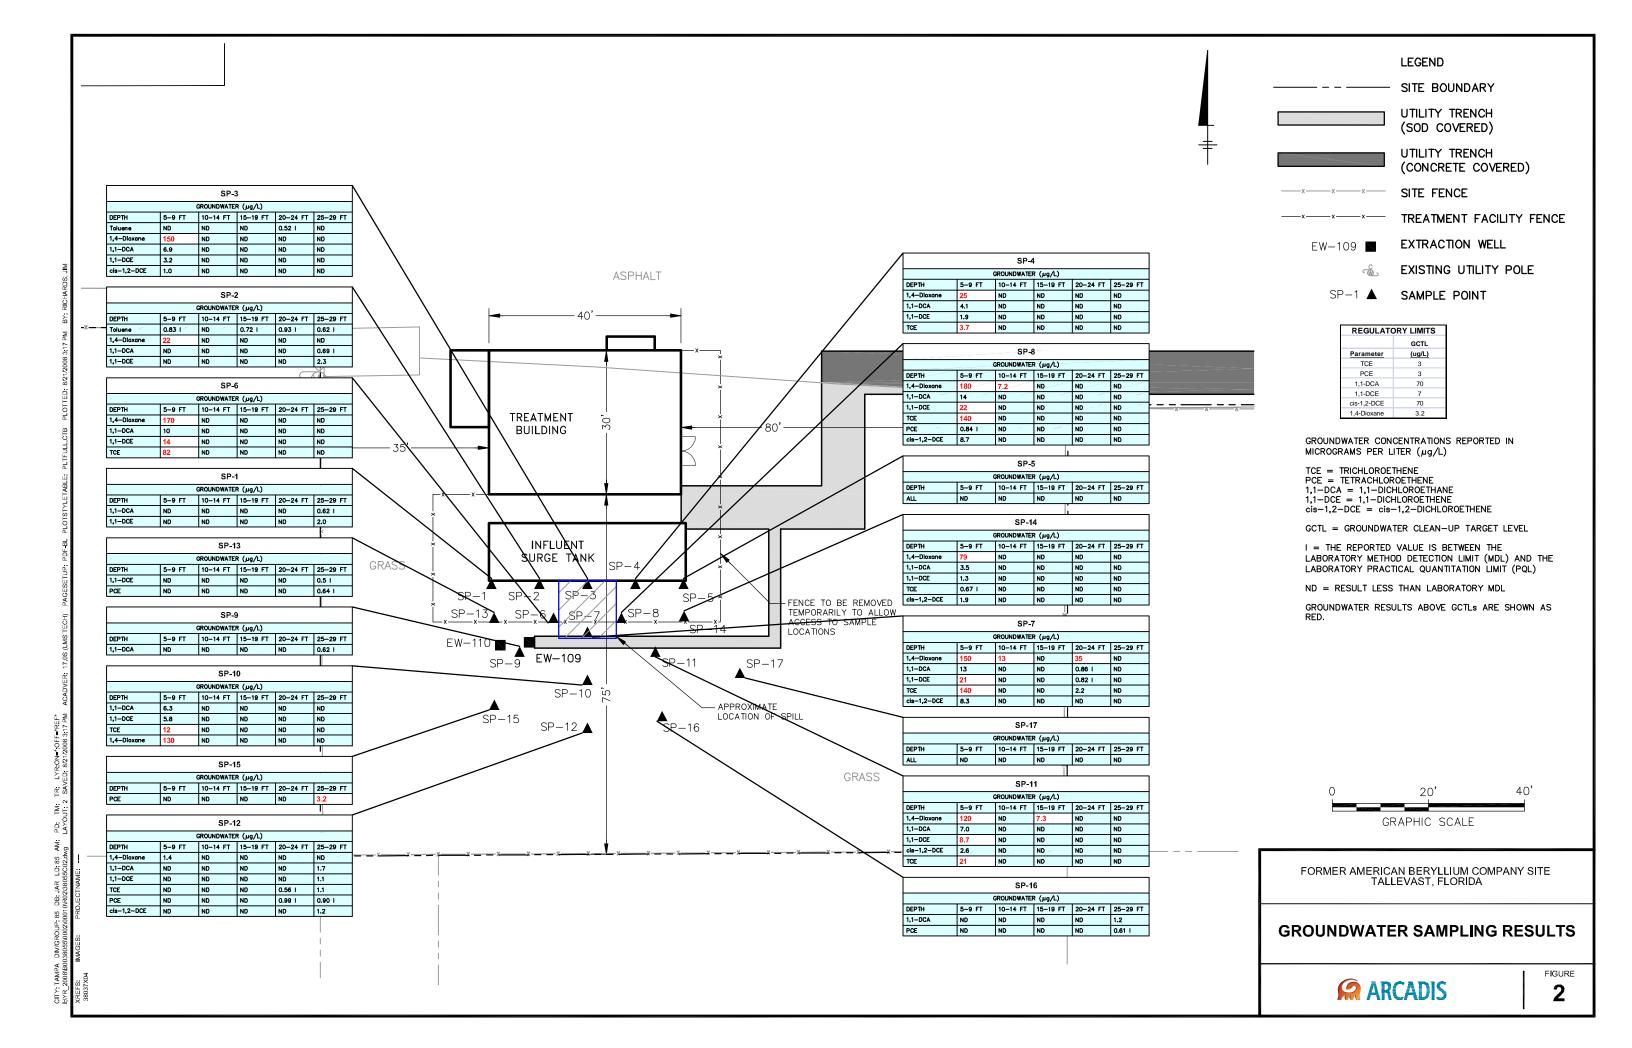

Ms. Deborah Getzoff August 22, 2008

Groundwater samples were collected in 5-foot intervals starting at the groundwater table (approximately 5 to 6 feet bls) and ending at the top of the hard streak (approximately 30 feet bls). This resulted in 5 groundwater samples per location. Groundwater samples were collected using a Geoprobe direct push sampler. A probe was pushed to the bottom of the desired interval and the probe was retracted slightly to deploy an integral well screen into the zone. A groundwater sample was collected from the screened area utilizing a peristaltic pump and dedicated tubing. All groundwater samples were collected following FDEP SOP #FS2200.

All samples were analyzed by TestAmerica in Tampa, Florida using United States Environmental Protection Agency (USEPA) Method 8260B for VOCs and USEPA Method 8260C with heated purge, selective ion monitoring (SIM) and isotope dilution (ID) for 1,4-Dioxane. The analytical results for soil and groundwater samples are presented on Figures 1 and 2, respectively, in Attachment C.

### **Groundwater Results**

The results indicate that site related COCs are present in the shallow groundwater in the immediate vicinity of the release (Figure 2, Attachment C). Specifically, site related COCs were detected above GCTLs in 10 of the 17 samples collected from the 5 to 9 feet bls interval, and two of the 17 samples collected from the 10 to 14 feet bls interval. Isoconcentration contours for TCE and 1,4-Dioxane in the 5 to 9 feet bls interval and the 10 to 14 feet bls interval are shown on Figures 3 and 4, respectively, in Attachment C. Site related COCs were detected above GCTLs in one sample collected from the 15 to 19 feet bls interval, one sample from the 20 to 24 feet bls interval, and one sample from the 25 to 29 feet bls interval.

The results of the investigation indicate that the release from the secondary containment unit has impacted the shallow groundwater in the immediate vicinity of the spill. The maximum distance from the point of the release that impacts were detected was approximately 30 feet. Concentrations of all COCs were non detect in all samples collected further than 30 feet from the point of the release. These results show that the impacts are confined to the site and have not migrated off the property.