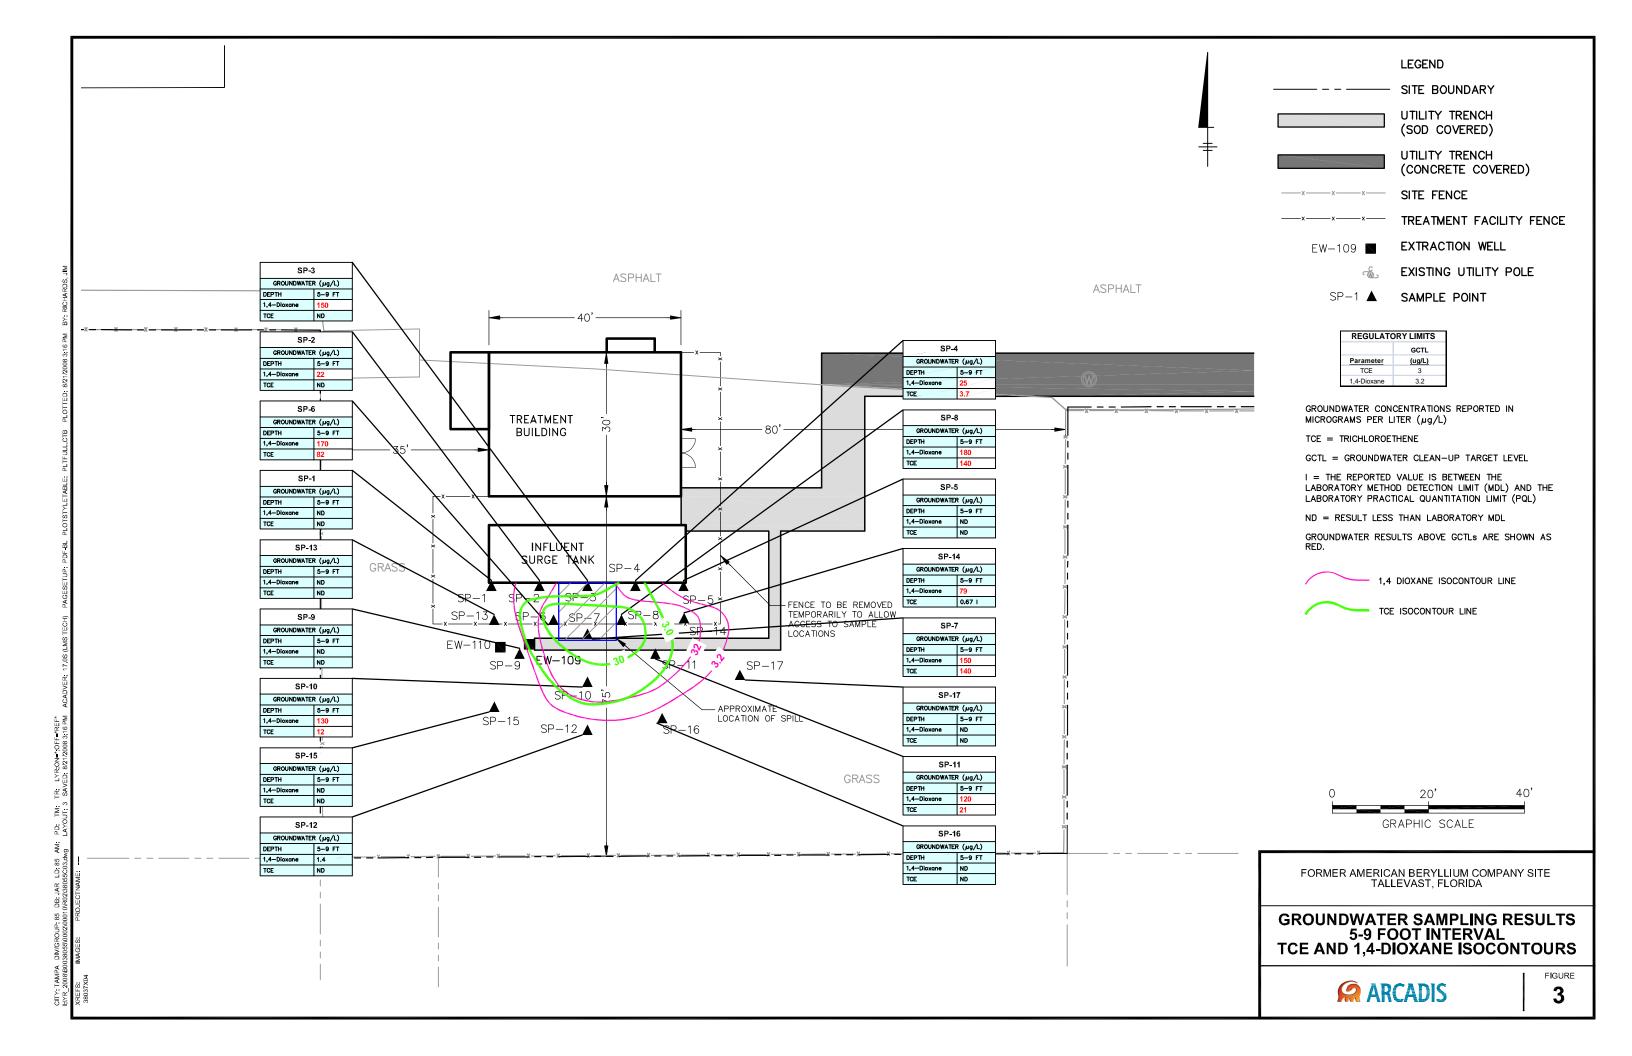

### **Groundwater Results**

The results indicate that site related COCs are present in the shallow groundwater in the immediate vicinity of the release (Figure 2, Attachment C). Specifically, site related COCs were detected above GCTLs in 10 of the 17 samples collected from the 5 to 9 feet bls interval, and two of the 17 samples collected from the 10 to 14 feet bls interval. Isoconcentration contours for TCE and 1,4-Dioxane in the 5 to 9 feet bls interval and the 10 to 14 feet bls interval are shown on Figures 3 and 4, respectively, in Attachment C. Site related COCs were detected above GCTLs in one sample collected from the 15 to 19 feet bls interval, one sample from the 20 to 24 feet bls interval, and one sample from the 25 to 29 feet bls interval.

The results of the investigation indicate that the release from the secondary containment unit has impacted the shallow groundwater in the immediate vicinity of the spill. The maximum distance from the point of the release that impacts were detected was approximately 30 feet. Concentrations of all COCs were non detect in all samples collected further than 30 feet from the point of the release. These results show that the impacts are confined to the site and have not migrated off the property.