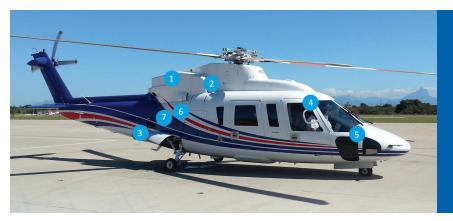

## NOT JUST AN ENGINE CHANGE...FULL CONFIGURATION UPDATE TO INCLUDE:

- 1 Arriel 2S2 Engine
- 2 Inlet barrier Filter
- **3** Digital Engine Control Unit (DECU)
- 4 All Electric Throttle Quadrant
- 5 IIDS Upgrade
- 6 Back-up Throttle Actuators
- Solid State AC Inverters